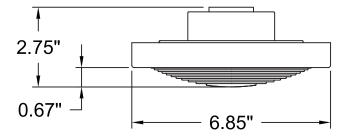

# LK6721\*\*-220 LED Light Kit





Net Weight: 0.49 lbs

## INSTALLATION REQUIREMENTS:

Remove the trim cover from fan and install the light kit.

#### **ELECTRICAL REQUIREMENTS:**

Requires a grounded electrical supply line of 220~240 volts AC, 50 Hz, 5 amp circuit.

#### LIGHTING BULBS:

One 18-watt LED included.

#### CONTROL:

Use the control ship in MA6721-220.

### LOCATION USE:

Light kit is rated for dry and damp locations (IP20).

| Available Finishes |                                         |  |  |  |  |
|--------------------|-----------------------------------------|--|--|--|--|
| BN                 | Brushed Nickel with clear fresnel glass |  |  |  |  |
| DZ                 | Dark Bronze with clear fresnel glass    |  |  |  |  |
| GR                 | Matte Greige with clear fresnel glass   |  |  |  |  |

| L