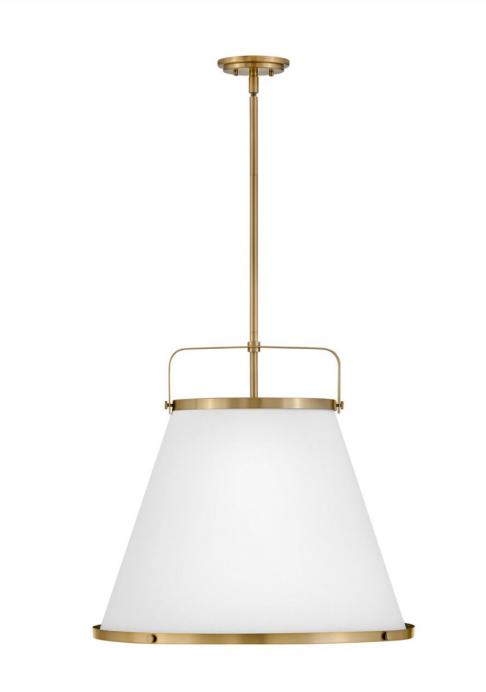

## LARGE PENDANT | 4995LCB

Simple, purposeful details are what make Lark an essential element to transitional or farmhouse decor. The off-white textured fabric shade is cut on the bias and banded on top and bottom in stunning rings with matching knobs, while a top strap ties the look together. A stem with swivel allows for easy rotation. Don't let the clean lines deceive, Lark is purely upscale in design. FINISH: Lacquered Brass SHADE: Off-White Textured WIDTH: 24.1" HEIGHT: 23" LIGHT SOURCE: Socket WATTAGE: 3-100w Med.