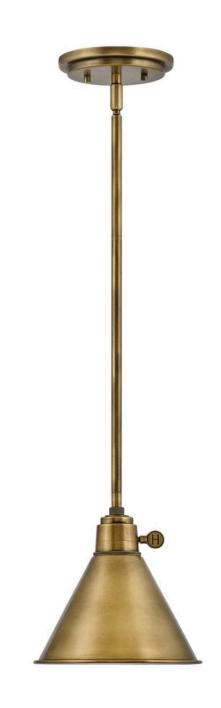

## **ARTI**

## SMALL PENDANT | 3697HB

The perfect fixture for any space, Arti embodies simple elegance with its functional, streamlined design. Inspired by a traditional articulating light, Arti comes fully adjustable as a sconce, pendant or accent light – updated with well-designed, practical details. All sconces and accent lights come with a removable fabric cord and optional cord covers. Available in multiple finishes, Arti is a seamless integration to any room.

FINISH: Heritage Brass

**WIDTH**: 7.8" **HEIGHT**: 8.3"

LIGHT SOURCE: Socket WATTAGE: 1-60w Med.

**HINKLEY** 33000 Pin Oak Parkway Avon Lake, OH 44012 **PHONE: (440) 653-5500** Toll Free: 1 (800) 446-5539 hinkley.com