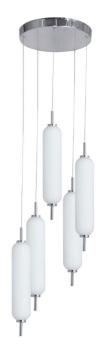

45W Polished Chrome Multi Light Pendant w/ White Opal Glass

| Height                                           | 15.75"                                  |
|--------------------------------------------------|-----------------------------------------|
| Width/Length                                     | 12"                                     |
| Depth                                            | 12"                                     |
| Weight                                           | 11 lbs                                  |
|                                                  |                                         |
| <b>Body Material</b>                             | Metal                                   |
| Finish/Color                                     | Polished Chrome                         |
| Type of Finish                                   | Electroplated                           |
|                                                  |                                         |
|                                                  |                                         |
| Light Qty                                        | 5                                       |
| Light Qty<br>Light Base                          | 5<br>LED                                |
|                                                  |                                         |
| Light Base                                       | LED                                     |
| Light Base Light Max Watt                        | LED<br>9                                |
| Light Base Light Max Watt Light Inc              | LED<br>9<br>Yes                         |
| Light Base Light Max Watt Light Inc Light Lumens | LED 9 Yes 3750(Initial) 1500(Delivered) |

| Dimmable              | Dimmable          |
|-----------------------|-------------------|
| LED Compatible        | Integrated LED    |
| Total Wattage         | 45W               |
|                       |                   |
|                       |                   |
| Second Material       | Glass             |
| Second Finish/Color   | White             |
| Second Type of Finish | Opal              |
|                       |                   |
| Rated For             | Damp Location     |
| Voltage               | 120V              |
|                       |                   |
| Approval              | cUL or equivalent |
| Warranty              | 3 Year Limited    |
| Install Position      | Ceiling           |
|                       | CC6               |
|                       | ceg               |