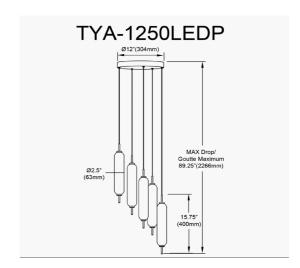

45W Polished Chrome Multi Light Pendant w/ White Opal Glass

| Height                                           | 15.75"                                  |
|--------------------------------------------------|-----------------------------------------|
| Width/Length                                     | 12"                                     |
| Depth                                            | 12"                                     |
| Weight                                           | 11 lbs                                  |
|                                                  |                                         |
| <b>Body Material</b>                             | Metal                                   |
| Finish/Color                                     | Polished Chrome                         |
| Type of Finish                                   | Electroplated                           |
|                                                  |                                         |
|                                                  |                                         |
| Light Qty                                        | 5                                       |
| Light Qty<br>Light Base                          | 5<br>LED                                |
|                                                  |                                         |
| Light Base                                       | LED                                     |
| Light Base Light Max Watt                        | LED<br>9                                |
| Light Base Light Max Watt Light Inc              | LED<br>9<br>Yes                         |
| Light Base Light Max Watt Light Inc Light Lumens | LED 9 Yes 3750(Initial) 1500(Delivered) |

| Dimmable              | Dimmable          |
|-----------------------|-------------------|
| LED Compatible        | Integrated LED    |
| Total Wattage         | 45W               |
|                       |                   |
|                       |                   |
| Second Material       | Glass             |
| Second Finish/Color   | White             |
| Second Type of Finish | Opal              |
|                       |                   |
| Rated For             | Damp Location     |
| Voltage               | 120V              |
|                       |                   |
| Approval              | cUL or equivalent |
| Warranty              | 3 Year Limited    |
| Install Position      | Ceiling           |
|                       | CC6               |
|                       | ceg               |