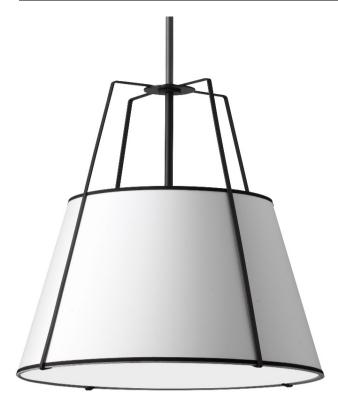

## TRA-304P-BK-WH - 4LT Trapezoid Pendant WH Shade w/ 790 Diff

4 Light Trapezoid Pendant White Shade w/ White Fabric Diffuser

| Height<br>Width/Length<br>Depth<br>Weight             | 32.5<br>30<br>30<br>10 | No. of Bulbs<br>LED Compatible<br>Total Wattage | 4<br>LED Compatible<br>400W |
|-------------------------------------------------------|------------------------|-------------------------------------------------|-----------------------------|
| Body Material                                         | Fabric                 | Second Material                                 | Metal                       |
| Finish/Color                                          | White                  | Second Finish/Color                             | Black                       |
| Type of Finish                                        | Fabric                 | Second Type of Finish                           | Painted                     |
| Bulb 1 Amount<br>Bulb 1 Base Type<br>Bulb 1 Max Watt. | 4<br>E26<br>100W       | Rated For<br>Voltage                            | Damp Location<br>120V       |
| Bulb 1 Included                                       | No                     | Approval                                        | cUL or equivalent           |
| Bulb 1 Lumens                                         |                        | Warranty                                        | 1 Year                      |
| Bulb 1 CRI                                            |                        | Instal Position                                 | Ceiling                     |