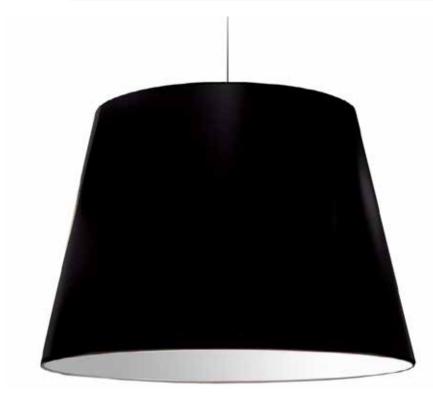

## OD-XL-797 - 1LT Oversized Drum Pendant X- Large- Black Shade

1 Light Oversized Drum Pendant X-Large Black Shade

| Height<br>Width/Length<br>Depth<br>Weight                                                | 32<br>32<br>32<br>13      | No. of Bulbs<br>LED Compatible<br>Total Wattage                 | 1<br>LED Compatible<br>150                                     |
|------------------------------------------------------------------------------------------|---------------------------|-----------------------------------------------------------------|----------------------------------------------------------------|
| Body Material<br>Finish/Color<br>Type of Finish                                          | Fabric<br>Black<br>Fabric | Second Material<br>Second Finish/Color<br>Second Type of Finish | Metal<br>Polished Chrome<br>Electroplated                      |
| Bulb 1 Amount Bulb 1 Base Type Bulb 1 Max Watt. Bulb 1 Included Bulb 1 Lumens Bulb 1 CRI | 1<br>E26<br>150<br>No     | Rated For<br>Voltage<br>Approval<br>Warranty<br>Instal Position | Dry Location<br>120V<br>cUL or equivalent<br>1 Year<br>Ceiling |