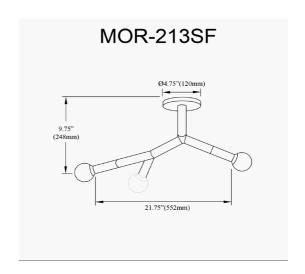

3 Light Semi-Flush in Matte Black

| Height               | 9.75"       |
|----------------------|-------------|
| Width/Length         | 9.25"       |
| Depth                | 21.75''     |
| Weight               | 1 lbs       |
|                      |             |
| <b>Body Material</b> | Metal       |
| Finish/Color         | Matte Black |
| Type of Finish       | Painted     |
|                      |             |
| Light Qty            | 3           |
| Light Base           | E12         |
| Light Max Watt       | 60          |
| Light Inc            | No          |
|                      |             |
|                      |             |
|                      |             |