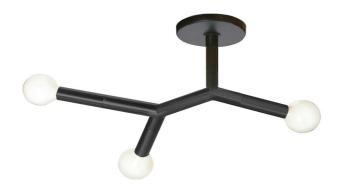

3 Light Semi-Flush in Matte Black

| Height               | 9.75"       |
|----------------------|-------------|
| Width/Length         | 9.25"       |
| Depth                | 21.75''     |
| Weight               | 1 lbs       |
|                      |             |
| <b>Body Material</b> | Metal       |
| Finish/Color         | Matte Black |
| Type of Finish       | Painted     |
|                      |             |
| Light Qty            | 3           |
| Light Base           | E12         |
| Light Max Watt       | 60          |
| Light Inc            | No          |
|                      |             |
|                      |             |
|                      |             |