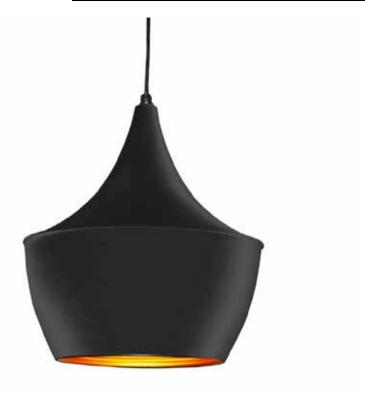

## HKI-91P-BK - 1LT Pendant, Aluminum Black

## 1 Light Pendant, Matte Black / Gold

| Height<br>Width/Length<br>Depth<br>Weight                                                | 12<br>9<br>9<br>2                  | No. of Bulbs<br>LED Compatible<br>Total Wattage                 | 1<br>LED Compatible<br>60                                      |
|------------------------------------------------------------------------------------------|------------------------------------|-----------------------------------------------------------------|----------------------------------------------------------------|
| Body Material<br>Finish/Color<br>Type of Finish                                          | Aluminum<br>Matte Black<br>Painted | Second Material<br>Second Finish/Color<br>Second Type of Finish | Aluminum<br>Gold<br>Paint                                      |
| Bulb 1 Amount Bulb 1 Base Type Bulb 1 Max Watt. Bulb 1 Included Bulb 1 Lumens Bulb 1 CRI | 1<br>E26<br>60<br>No               | Rated For<br>Voltage<br>Approval<br>Warranty<br>Instal Position | Dry Location<br>120V<br>cUL or equivalent<br>1 Year<br>Ceiling |