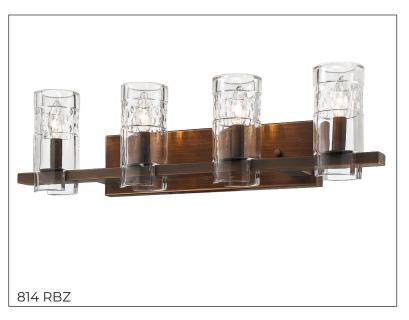

### 814 RBZ - FOUR LIGHT VANITY

The Tulsa Collection is a creative spin on a classic American look. Bold hardware enhanced by textured glass globes complete a modern take on a rustic design and give this line a unique and singular appearance.

## **Finish & Material**

Finishes

Material

Metal

**RBZ** - Rubbed Bronze

## Glass/Shade

Glass

Clear Seeded

#### **Item Number** sku's

814 RBZ

"Making the Desirable Affordable"