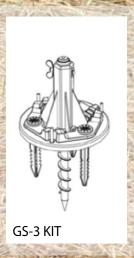

## EZANCHOR NEW

EZ LAMP POST MOUNTING SYSTEM GS-3

» DIY INSTALLATION

» NO TOOLS NEEDED

» NO HARDWARE NEEDED

Customers can locate their favorite spot, dig-in the Aussie Auger (included), attach our specially made Adaptor and continue with the lamp post installation.

GAMA SONIC USA INC.

Phone: 1-800-835-4113 Fax: 1-800-835-4173 info@gamasonic.com www.gamasonic.com