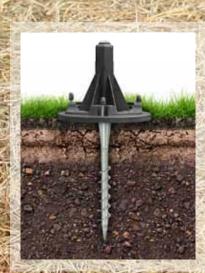

## Makes installing Gamasonic lamp posts hassle free

Our EZ Anchor, GS-3, is a revolutionary DIY kit that gives consumers the ability to install our solar lamp posts where ever they want.

No need to call, wait or pay for contractors. And no need to pour concrete in the middle of your yard!

Customers can locate their favorite spot, dig-in the Aussie Auger (included), attach our specially made Adaptor and continue with the lamp post installation.

GAMA SONIC USA INC.

Phone: 1-800-835-4113 Fax: 1-800-835-4173 info@gamasonic.com www.gamasonic.com