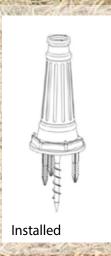

Customers can locate their favorite spot, dig-in the Aussie Auger (included), attach our specially made Adaptor and continue with the lamp post installation.

GAMA SONIC USA INC.

Phone: 1-800-835-4113 Fax: 1-800-835-4173 info@gamasonic.com www.gamasonic.com