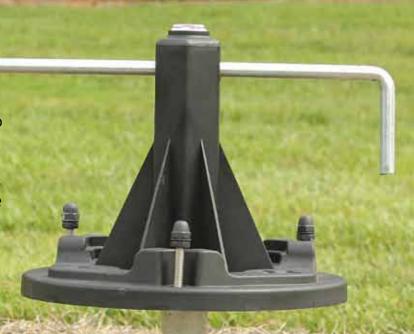

## Makes installing Gamasonic lamp posts hassle free

Our EZ Anchor, GS-3, is a revolutionary DIY kit that gives consumers the ability to install our solar lamp posts where ever they want.

No need to call, wait or pay for contractors. And no need to pour concrete in the middle of your yard!

Customers can locate their favorite spot, dig-in the Aussie Auger (included), attach our specially made Adaptor and continue with the lamp post installation.

GAMA SONIC USA INC.

Phone: 1-800-835-4113 Fax: 1-800-835-4173 info@gamasonic.com www.gamasonic.com