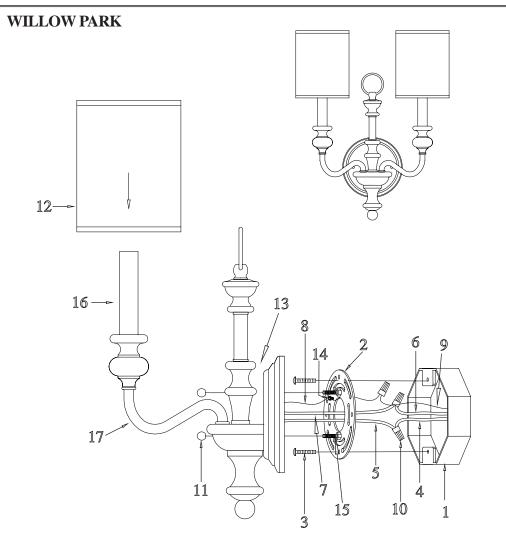

# ASSEMBLY AND INSTALLATION

- 1. Remove DECORATIVE NUTS (11) from FIXTURE SCREWS (15) on MOUNTING PLATE (2).
- Carefully pass the power SUPPLY WIRES (4 & 6) and the SUPPLY GROUND WIRE (9) through the center hole of the MOUNTING PLATE (2). Secure the MOUNTING PLATE (2) to the OUTLET BOX (1) (not included) with existing OUTLET BOX SCREWS and WASHERS (3).
- 3. Attach the BLACK SUPPLY WIRE (4) to the SMOOTH (or BLACK) FIXTURE LEAD WIRE (5) with WIRE CONNECTOR (10). In the same manner, attach the WHITE SUPPLY WIRE (6) to the RIBBED (or WHITE) FIXTURE LEAD WIRE (7). Loop the SUPPLY GROUND WIRE (9) around the GROUND SCREW (14) on the MOUNTING PLATE (2). [Note: Be sure to provide an extra 3in. length of the SUPPLY GROUND WIRE (9) for connection to the FIXTURE GROUND WIRE (8).] Tighten the GROUND SCREW (14). Connect the remaining SUPPLY GROUND WIRE (9) to the FIXTURE GROUND WIRE (8) using a WIRE CONNECTOR (10). Push wiring and connections inside the OUTLET BOX (1).
- 4. Place the FIXTURE (13) over the FIXTURE SCREWS (15) and secure FIXTURE (13) with the DECORATIVE NUTS (11) provided.
- 5. Slide the SHADES (12) over the CANDLE COVERS (16). Pull ARMS (17) so that they are evenly spaced.
- 6. Install bulbs, MAXIMUM 60W.

# 2-LIGHT WALL SCONCE

- 1. OUTLET BOX (NOT INCLUDED)
- 2. MOUNTING PLATE
- 3. OUTLET BOX SCREW and WASHER (pre-attached to outlet box)
- 4. BLACK SUPPLY WIRE (not included)
- 5. SMOOTH (OR BLACK) FIXTURE LEAD WIRE
- 6. WHITE SUPPLY WIRE (not included)
- 7. RIBBED (OR WHITE) FIXTURE LEAD WIRE
- 8. FIXTURE GROUND WIRE
- 9. SUPPLY GROUND WIRE (not included)

- 10. WIRE CONNECTOR
- 11. DECORATIVE NUT
- 12. SHADE
- 13. FIXTURE
- 14. GROUND SCREW (pre-attached)
- 15. FIXTURE SCREW and HEX NUT (pre-attached)
- 16. CANDLE COVER (pre-attached)
- 17. ARM (pre-attached)