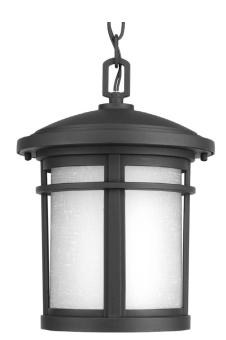

## Wish

Hanging lantern with etched white linen glass. Includes dark sky shield for full cut-off illumination or remove for a traditional lighting effect.

- Etched white linen glass.
- Includes removable dark sky shield for full cut-off illumination.
- Powder coated finish.

Category: Outdoor Finish: Black (powder coat paint) Construction: Aluminum Construction Glass/Shade: Etched White Linen glass cylindrical diffuser

Diameter: 9" Height: 12-1/2" Overall Ht. W/Chain: 87-1/2"

Glass Width: 6" Height: 7-3/8"

| MOUNTING                                                                                            | ELECTRICAL                                     | LAMPING                                                             | ADDITIONAL INFORMATION                         |
|-----------------------------------------------------------------------------------------------------|------------------------------------------------|---------------------------------------------------------------------|------------------------------------------------|
| Ceiling chain mounted<br>Mounting strap for outlet box<br>included<br>Six feet of 9 gauge chain     | Pre-wired<br>15 feet of wire supplied<br>120 V | Quantity:<br>One 100w max. Medium Base<br>E26 base porcelain socket | UL-CUL Damp location listed<br>1 year warranty |
| supplied<br>Canopy covers a standard 4"<br>octagonal recessed outlet box<br>5" W., 1" ht., 5" depth |                                                |                                                                     |                                                |